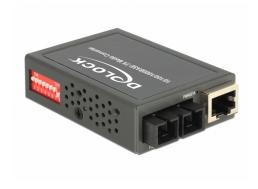

# Delock Media Converter 1000Base-SX SC MM 850 nm 550 m compact

## **Description**

This Delock Gigabit Ethernet Media Converter can be used to expand your network by an optical fiber interface. The compact dimensions allow a space-saving installation.

### **Specification**

• Connector:

SC Duplex connector for 1000Base-SX RJ45 connector for 10/100/1000Base-T

- For Multi-Mode-Fiber, 850 nm wavelength
- Distance up to 550 m with 50/125 μm fiber
- Transmission rate up to 1 Gb/s
- 5 LEDs for status monitoring
- DIP-switch for configuration of LFP (Link Fault Pass Through),
  Half- or Full-Duplex, 10/100/1000 Mb/s mode
- Power supply with 3.3 V included
- Operating temperature: 0° ~ 50° C
- Storage temperature: 20° ~ 60° C
- Relative humidity: 5 ~ 90 % (not condensing)
- · Robust metal housing
- Power consumption: 2.3 W
- Dimensions (LxWxH): ca. 74 x 51 x 20 mm