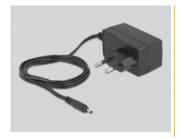

## Power supply specification

- · Wall power supply
- Input: AC 100 ~ 240 V / 50 ~ 60 Hz / 0.2 A
- Output: 3.3 V / 1.5 A
- Ground outside, plus inside
- Dimensions:

inside: ø ca.0.75 mm outside: ø ca. 2.4 mm length: ca. 8.2 mm