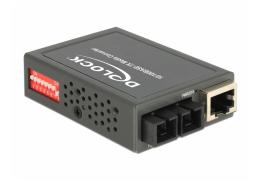

## **Description**

This Delock Fast Ethernet Media Converter can be used to expand a network with an optical fiber interface. The compact dimensions allow a space-saving installation.

## **Specification**

• Connector:

SC Duplex connector for 100Base-FX RJ45 connector for 10/100Base-T

- For Multi-Mode-Fiber, 1310 nm wavelength
- Distance up to 2 km with 50/125 μm fiber
- Transmission rate up to 100 Mb/s
- 5 LEDs for status monitoring
- DIP-switch for configuration of LFP (Link Fault Pass Through),
  Half- or Full-Duplex, 10/100 Mb/s mode
- Power supply with 3.3 V included
- Operating temperature: 0° ~ 50° C
- Storage temperature: 20° ~ 60° C
- Relative humidity: 5 ~ 90 % (not condensing)
- · Robust metal housing
- Power consumption: 1.9 W
- Dimensions (LxWxH): ca. 74 x 51 x 20 mm