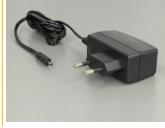

## Power supply specification

· Wall power supply

• Input: AC 100 ~ 240 V / 50 ~ 60 Hz / 0.5 A

• Output: 3.3 V / 2.0 A

• Ground outside, plus inside

• Dimensions:

inside: ø ca.0.75 mm outside: ø ca. 2.4 mm length: ca. 8.2 mm