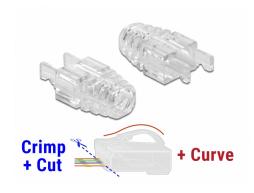

### **Description**

These compact flush strain relief boots are designed to fit the Delock RJ45 Crimp+Cut+Curve plugs.

The new "Curve" feature is an extended, curved latch that gives way when the plug is pulled out and therefore cannot be damaged.

### System requirements

• Delock RJ45 Crimp+Cut+Curve plug