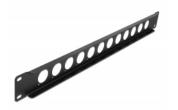

# **Delock 19" D-Type Patch Panel 12 Port black**

## Description

This patch panel by Delock can be mounted in a 19" rack. With its standardized dimensions, it is suitable for easy mounting of 12 D-type modules.

Item no. 86500

EAN: 4043619865000 Country of origin: China Package: White Box

# **Specification**

- 12 D-type ports 24 x 19 mm
- For mounting in 19" racks, 1U
- Material: metal
- Colour: black
- Dimensions (LxWxH): ca. 483.0 x 44.5 x 12.5 mm