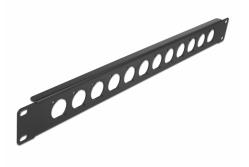

# **Delock 19" D-Type Patch Panel 12 Port black**

## Description

This patch panel by Delock can be mounted in a 19" rack. With its standardized dimensions, it is suitable for easy mounting of 12 D-type modules.

Item no. 86500

EAN: 4043619865000 Country of origin: China Package: White Box

# **Specification**

- 12 D-type ports 24 x 19 mm
- For mounting in 19" racks, 1U
- Material: metal
- Colour: black
- Dimensions (LxWxH): ca. 483.0 x 44.5 x 12.5 mm