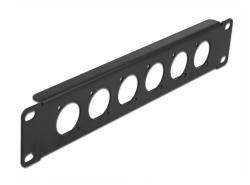

# **Delock 10" D-Type Patch Panel 6 Port black**

#### **Description**

This patch panel by Delock can be mounted in a 10" rack. With its standardized dimensions, it is suitable for easy mounting of 6 D-type modules.

Item no. 86501

EAN: 4043619865017 Country of origin: China Package: White Box

### **Specification**

- 6 D-type ports 24 x 19 mm
- For mounting in 10" racks, 1U
- · Material: metal
- · Colour: black
- Dimensions (LxWxH): ca. 254.0 x 44.4 x 12.5 mm