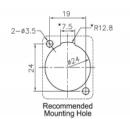

## **Specification**

- Connectors: external: 1 x XLR jack > internal: 3 x solder connection
- · Locking system
- Material: zinc die cast
- Colour: black
- For D-type ports with 24 x 19 mm
- Panel cut-out (diameter): ca. 24 mm
- Two mounting holes for screw fastening
- Dimensions (LxWxH): ca. 27 x 26 x 31 mm