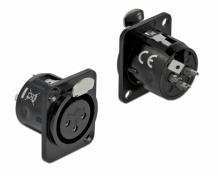

#### Description

This module by Delock can be mounted e.g. in panels or cases with Dtype openings for XLR jacks.

This makes it ideal for integrating analogue equipment into professional audio systems.

Item no. 86518

## **Specification**

- Connectors: external: 1 x XLR jack > internal: 3 x solder connection
- · Locking system
- Material: zinc die cast
- Colour: black
- For D-type ports with 24 x 19 mm
- Panel cut-out (diameter): ca. 24 mm
- Two mounting holes for screw fastening
- Dimensions (LxWxH): ca. 27 x 26 x 31 mm