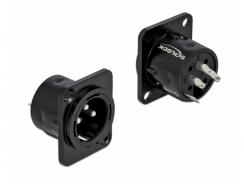

# **Delock D-Type Module XLR plug to solder connector**

#### **Description**

This module by Delock can be mounted e.g. in panels or cases with Dtype openings for XLR jacks.

This makes it ideal for integrating analogue equipment into professional audio systems.

### **Specification**

• Connectors:

external:

1 x XLR jack >

internal:

3 x solder connection

- · Locking system
- Material: zinc die cast
- · Colour: black
- For D-type ports with 24 x 19 mm
- Panel cut-out (diameter): ca. 24 mm
- Two mounting holes for screw fastening
- Dimensions (LxWxH): ca. 27 x 26 x 31 mm