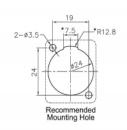

### **Specification**

• Connectors:

external:

1 x XLR jack >

internal:

3 x solder connection

- · Locking system
- Material: zinc die cast
- · Colour: black
- For D-type ports with 24 x 19 mm
- Panel cut-out (diameter): ca. 24 mm
- Two mounting holes for screw fastening
- Dimensions (LxWxH): ca. 27 x 26 x 31 mm