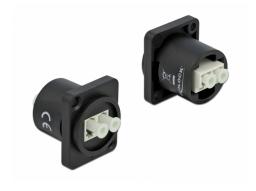

# **Delock D-Type Module LC Duplex female to LC Duplex female**

## **Specification**

- Connectors:
  - external:
  - 1 x LC Duplex female >
  - internal:
  - 1 x LC Duplex female
- · Locking system
- · Material: plastic
- Colour: black
- For D-type ports with 24 x 19 mm
- Panel cut-out (diameter): ca. 24 mm
- · Two mounting holes for screw fastening
- Dimensions (LxWxH): ca. 27 x 26 x 31 mm

## Interface

| External: | 1 x LC Duplex female |
|-----------|----------------------|
| Internal: | 1 x LC Duplex female |