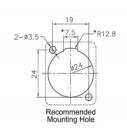

## **Specification**

- Connectors:
  - external:
  - 1 x LC Duplex female >
  - internal:
  - 1 x LC Duplex female
- · Locking system
- · Material: plastic
- Colour: black
- For D-type ports with 24 x 19 mm
- Panel cut-out (diameter): ca. 24 mm
- · Two mounting holes for screw fastening
- Dimensions (LxWxH): ca. 27 x 26 x 31 mm