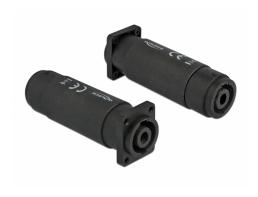

## Description

This module by Delock can be mounted e.g. in panels or cases with Dtype openings for XLR jacks.

This makes it ideal for integrating analogue equipment into professional audio systems.

Item no. 86525

## **Specification**

- Connectors:
  - external:
  - 1 x Speaker Twist jack >
  - internal:
  - 1 x Speaker Twist jack
- · Locking system
- · Material: plastic
- · Colour: black
- For D-type ports with 24 x 19 mm
- Panel cut-out (diameter): ca. 24 mm
- Four mounting holes for screw fastening
- Dimensions (LxWxH): ca. 88 x 26 x 31 mm

## Package content

• D-Type module