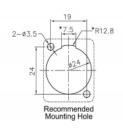

## **Specification**

- Connectors:
  - external:
  - 1 x Speaker Twist jack >
  - internal:
  - 1 x Speaker Twist jack
- · Locking system
- · Material: plastic
- · Colour: black
- For D-type ports with 24 x 19 mm
- Panel cut-out (diameter): ca. 24 mm
- Four mounting holes for screw fastening
- Dimensions (LxWxH): ca. 88 x 26 x 31 mm