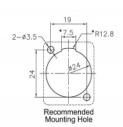

### **Specification**

- Connectors:
  - external:
  - 1 x 6.35 mm 3 pin stereo jack female >
  - internal:
  - 1 x XLR jack
- · Locking system
- Material: zinc die cast
- · Colour: silver
- For D-type ports with 24 x 19 mm
- Panel cut-out (diameter): ca. 24 mm
- · Two mounting holes for screw fastening
- Dimensions (LxWxH): ca. 79 x 26 x 31 mm