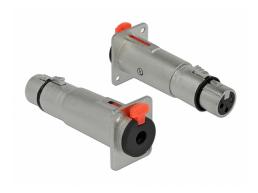

#### **Description**

This module by Delock can be mounted e.g. in panels or cases with Dtype openings for XLR jacks.

This makes it ideal for integrating analogue equipment into professional audio systems.

### **Specification**

- Connectors:
  - external:
  - 1 x 6.35 mm 3 pin stereo jack female >
  - internal:
  - 1 x XLR jack
- · Locking system
- Material: zinc die cast
- · Colour: silver
- For D-type ports with 24 x 19 mm
- Panel cut-out (diameter): ca. 24 mm
- · Two mounting holes for screw fastening
- Dimensions (LxWxH): ca. 79 x 26 x 31 mm