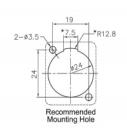

# **Specification**

• Connectors:

external:

1 x 6.35 mm 3 pin stereo jack female >

internal:

1 x XLR plug

- · Locking system
- Material: zinc die cast
- · Colour: silver
- For D-type ports with 24 x 19 mm
- Panel cut-out (diameter): ca. 24 mm
- Two mounting holes for screw fastening
- Dimensions (LxWxH): ca. 76 x 26 x 31 mm