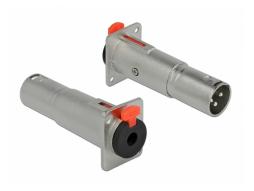

# Delock D-Type Module 6,35 mm female to XLR plug

#### **Description**

This module by Delock can be mounted e.g. in panels or cases with Dtype openings for XLR jacks.

This makes it ideal for integrating analogue equipment into professional audio systems.

# **Specification**

• Connectors:

external:

1 x 6.35 mm 3 pin stereo jack female >

internal:

1 x XLR plug

- · Locking system
- Material: zinc die cast
- · Colour: silver
- For D-type ports with 24 x 19 mm
- Panel cut-out (diameter): ca. 24 mm
- Two mounting holes for screw fastening
- Dimensions (LxWxH): ca. 76 x 26 x 31 mm

## Interface

| External: | 1 x 6.35 mm 3 pin stereo jack female |
|-----------|--------------------------------------|
| Internal: | 1 x XLR Male                         |