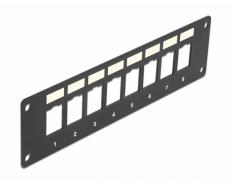

#### Description

This panel by Delock can be mounted e.g. in enclosures or cases. With its standardized dimensions, it is suitable for easy snap-in mounting of 8 Keystone modules.

Item no. 86597

EAN: 4043619865970 Country of origin: Taiwan, Republic of China

### Specification

- 8 Keystone ports 19.2 x 14.9 mm
- Integrated name plate
- Pitch of screw hole: ca. 175 x 37 mm
- Material: metal
- Colour: black
- Dimensions (LxWxH): ca. 185.0 x 50.0 x 1.6 mm