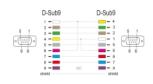

#### **Specification**

Connectors:

1 x serial D-Sub9 female with screws >

1 x serial D-Sub9 female with screws

Cable gauge: 28 AWG

• Full handshaking cable

• Pin assignment: 1+6 - 4, 2 - 3, 3 - 2, 4 - 1+6, 5 - 5, 7 - 8, 8 - 7, shielded