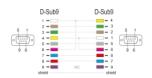

## Specification

- Connectors:
  1 x serial D-Sub9 female with screws >
  1 x serial D-Sub9 female with screws
- Cable gauge: 28 AWG
- Full handahaldan ashla
- Full handshaking cable
- Pin assignment: 1+6 4, 2 3, 3 2, 4 1+6, 5 5, 7 8, 8 7, shielded
- Colour: black
- Insulator: PVC
- Screw type: #4-40 UNC
- Cable diameter: ca. 5 mm
- Cable length incl. connectors: ca. 5 m