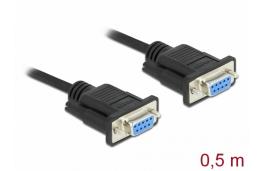

# Delock Serial Cable RS-232 D-Sub9 female to female null modem with narrow plug housing 0.5 m

#### **Description**

This serial cable by Delock is a **full handshaking null modem cable** for printers, measuring instruments, converters, RS-232 hubs, patch panels etc. With this cable, two serial RS-232 devices can be connected to each other for data exchange.

#### Mini D-Sub9 connector

These cables fit any RS-232 port, as the **mini D-Sub9 connectors**  $(44 \times 33.3 \times 15 \text{ mm})$  are small and compact. In this way, RS-232 connections can be used directly adjacent to each other.