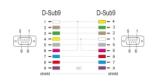

## **Specification**

Connectors:

1 x serial D-Sub9 female with screws >

1 x serial D-Sub9 female with screws

Cable gauge: 28 AWG

• Full handshaking cable

• Pin assignment: 1+6 - 4, 2 - 3, 3 - 2, 4 - 1+6, 5 - 5, 7 - 8, 8 - 7, shielded