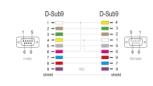

### **Specification**

Connectors:

1 x serial D-Sub9 male with screws >

1 x serial D-Sub9 female with nuts

Cable gauge: 28 AWG

• Full handshaking cable

• Pin assignment: 1+6 - 4, 2 - 3, 3 - 2, 4 - 1+6, 5 - 5, 7 - 8, 8 - 7, shielded