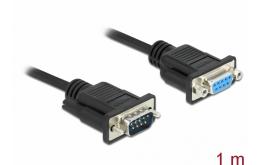

# Delock Serial Cable RS-232 D-Sub9 male to female null modem with narrow plug housing 1 m

Colour: blackInsulator: PVC

• Screw type: #4-40 UNC

• Cable diameter: ca. 5 mm

• Cable length incl. connectors: ca. 1 m