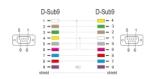

## Specification

- Connectors:
  1 x serial D-Sub9 female with screws >
- 1 x serial D-Sub9 female with screws
- Cable gauge: 28 AWG
- Full handshaking cable
- Pin assignment: 1+6 4, 2 3, 3 2, 4 1+6, 5 5, 7 8, 8 7, shielded
- Colour: black
- Insulator: PVC
- Screw type: #4-40 UNC
- Cable diameter: ca. 5 mm
- Cable length incl. connectors: ca. 4 m