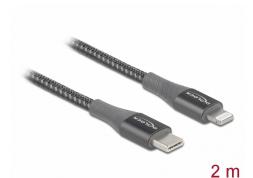

# Delock Data and charging cable USB Type-C™ to Lightning™ for iPhone™, iPad™ and iPod™ grey 2 m MFi

- Data transfer rate up to 480 Mbps
- Colour: grey
- Length incl. connectors: ca. 2 m