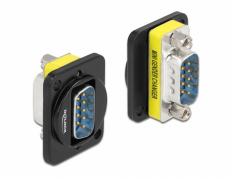

#### Description

This module by Delock can be mounted e.g. in panels or cases with Dtype openings for XLR jacks. This makes it ideal for integrating digital equipment into professional audio systems.

Item no. 86706

### **Specification**

- Connectors: external: 1 x serial DB9 male internal: 1 x serial DB9 male with nuts
- Material: zinc die cast
- Colour: black
- For D-type ports with 31 x 25 mm
- Panel cut-out (WxH): ca. 20 x 11 mm
- Two mounting holes for screw fastening
- Dimensions (LxWxH): ca. 31 x 25 x 18 mm

#### General

| Mounting type: | D-Type |
|----------------|--------|
| Interface      |        |

| External: | 1 x serial DB9 male           |
|-----------|-------------------------------|
| Internal: | 1 x serial DB9 male with nuts |

## **Physical characteristics**

| Housing material: | zinc die cast |
|-------------------|---------------|
| Length:           | 31 mm         |
| Width:            | 25 mm         |
| Height:           | 18 mm         |
| Colour:           | black         |