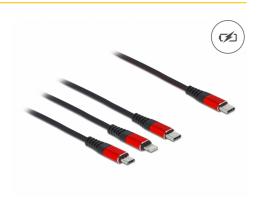

# Delock USB Charging Cable 3 in 1 USB Type-C™ to Lightning™ / Micro USB / USB Type-C™ 1 m black / red

## **Description**

This 3 in 1 charging cable by Delock can be used for charging of different devices e.g. tablets or smartphones with Lightning<sup>TM</sup>, Micro USB-B or USB Type-C<sup>TM</sup> interface through a USB power source.

## **Specification**

- Connectors:
  - 1 x USB 2.0 Type-CTM male >
  - 1 x 8 pin Apple Lightning™ male
  - 1 x USB Type Micro-B male
  - 1 x USB Type-C™ male
- Supports only charging function
- Maximum output current:

USB Type Micro-B / USB Type-C™: 3 A

Lightning™: 2,5 A

- Voltage: max. 5 V
- Cable gauge: 22 AWG
- Tinned copper conductors
- Cable with textile shielding
- Connector with metal housing

- Colour: black / red
- Length incl. connectors: ca. 1 m