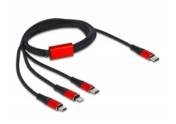

# Delock USB Charging Cable 3 in 1 USB Type-C™ to Lightning™ / Micro USB / USB Type-C™ 1 m black / red

## **Description**

This 3 in 1 charging cable by Delock can be used for charging of different devices e.g. tablets or smartphones with Lightning<sup>TM</sup>, Micro USB-B or USB Type-C<sup>TM</sup> interface through a USB power source.

## **Specification**

- Connectors:
  - 1 x USB 2.0 Type-CTM male >
  - 1 x 8 pin Apple Lightning™ male
  - 1 x USB Type Micro-B male
  - 1 x USB Type-C™ male
- Supports only charging function
- Maximum output current:

USB Type Micro-B / USB Type-C™: 3 A

Lightning™: 2,5 A

- Voltage: max. 5 V
- Cable gauge: 22 AWG
- Tinned copper conductors
- Cable with textile shielding
- Connector with metal housing

- Colour: black / red
- Length incl. connectors: ca. 1 m