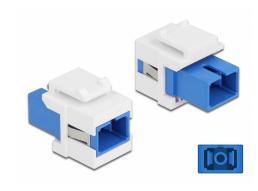

# Delock Keystone Module SC Simplex female to SC Simplex female blue / white

#### **Specification**

- Connectors:
  - 1 x SC Simplex female >
  - 1 x SC Simplex female
- · Colour: blue
- For single-mode fiber
- Insertion loss < 0.2 dB
- · With dust cover
- For Keystone ports with 19.2 x 14.9 mm
- · Housing colour: white
- Dimensions (LxWxH): ca. 27.4 x 16.5 x 21.9 mm