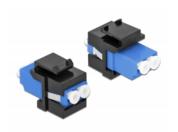

# Delock Keystone Module LC Duplex female to LC Duplex female blue / black

#### **Specification**

- Connectors:
  - 1 x LC Duplex female >
  - 1 x LC Duplex female
- · Colour: blue
- For single-mode fiber
- Insertion loss < 0.2 dB
- · Dust covers
- For Keystone ports with 19.2 x 14.9 mm
- Housing colour: black
- Dimensions (LxWxH): ca. 29.2 x 16.5 x 21.9 mm