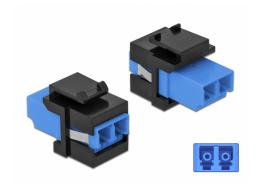

# Delock Keystone Module LC Duplex female to LC Duplex female blue / black

#### **Specification**

- Connectors:
  - 1 x LC Duplex female >
  - 1 x LC Duplex female
- · Colour: blue
- For single-mode fiber
- Insertion loss < 0.2 dB
- · Dust covers
- For Keystone ports with 19.2 x 14.9 mm
- Housing colour: black
- Dimensions (LxWxH): ca. 29.2 x 16.5 x 21.9 mm