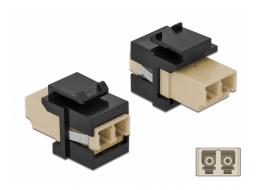

# Delock Keystone Module LC Duplex female to LC Duplex female beige / black

#### **Specification**

- Connectors:
  - 1 x LC Duplex female >
  - 1 x LC Duplex female
- · Colour: beige
- · For multi-mode fiber
- Insertion loss < 0.3 dB
- · Dust covers
- For Keystone ports with 19.2 x 14.9 mm
- Housing colour: black
- Dimensions (LxWxH): ca. 29.2 x 16.5 x 21.9 mm