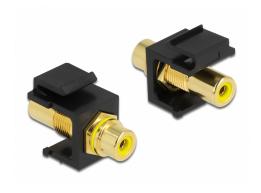

# Delock Keystone Module RCA female > RCA female gold plated yellow / black

#### **Technical details**

- Connectors:
  - 1 x RCA female >
  - 1 x RCA female
- · Marking: yellow
- · Connector finishing: brass gold plated
- Length in front of the panel: ca. 9.5 mm
- For Keystone ports with 19.2 x 14.9 mm
- · Housing colour: black
- Dimensions (LxWxH): ca. 33.2 x 16.3 x 22.3 mm