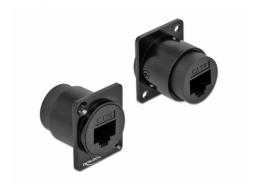

# Delock D-Type Module RJ45 Cat.6 jack to jack

#### **Description**

This module by Delock can be mounted e.g. in panels or cases with Dtype openings for XLR jacks.

This makes it ideal for integrating digital equipment into professional audio systems.

### **Specification**

• Connectors:

external: 1 x RJ45 jack internal: 1 x RJ45 jack

- Cat.6 specification
- Unshielded (UTP)
- Material: zinc die cast
- Colour: black
- For D-type ports with 24 x 19 mm
- Panel cut-out (diameter): ca. 24 mm
- · Two mounting holes for screw fastening
- Dimensions (LxWxH): ca. 27.5 x 25.8 x 30.8 mm