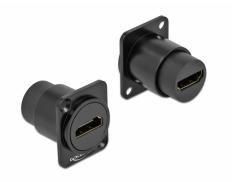

# **Delock D-Type Module HDMI-A female to female**

### **Specification**

- Connectors: external: 1 x HDMI-A female > internal: 1 x HDMI-A female
- Material: zinc die cast
- Colour: black
- For D-type ports with 24 x 19 mm
- Panel cut-out (diameter): ca. 24 mm
- Two mounting holes for screw fastening
- Dimensions (LxWxH): ca. 30.2 x 25.5 x 30.8 mm