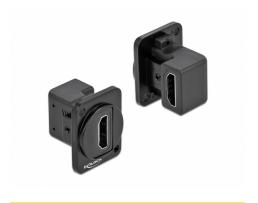

# Delock D-Type Module HDMI-A 90° angled female to female

## Description

This module by Delock can be mounted e.g. in panels or cases with Dtype openings for XLR jacks.

This makes it ideal for integrating digital equipment into professional audio systems.

Item no. 86786

## **Specification**

Connectors:

external: 1 x HDMI-A female >

internal: 1 x HDMI-A 90° angled female

· Material: zinc die cast

· Colour: black

• For D-type ports with 24 x 19 mm

• Panel cut-out (diameter): ca. 24 mm

· Two mounting holes for screw fastening

• Dimensions (LxWxH): ca. 29.6 x 25.4 x 31.4 mm