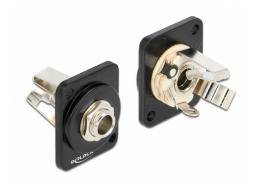

# Delock D-Type Module 6.35 mm 3 pin stereo jack to solder connector

#### Description

This module by Delock can be mounted e.g. in panels or cases with Dtype openings for XLR jacks.

This makes it ideal for integrating analogue equipment into professional audio systems.

### **Specification**

Connectors:

external: 1 x 6.35 mm stereo jack > internal: 3 x solder connection

• Material: zinc die cast

· Colour: black

• For D-type ports with 24 x 19 mm

• Panel cut-out (diameter): ca. 24 mm

· Two mounting holes for screw fastening

• Dimensions (LxWxH): ca. 31.5 x 25.2 x 31.4 mm