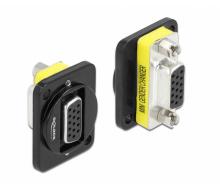

# **Delock D-Type Module VGA 15 pin female to female**

#### **Description**

This module by Delock can be mounted e.g. in panels or cases with Dtype openings for XLR jacks.

This makes it ideal for integrating digital equipment into professional audio systems.

## **Specification**

• Connectors:

external: 1 x VGA 15 pin female > internal: 1 x VGA 15 pin female

Material: plasticColour: black

• For D-type ports with 24 x 19 mm

• Panel cut-out (diameter): ca. 24 mm

Two mounting holes for screw fastening