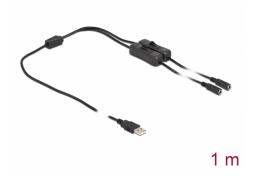

# Delock Cable USB Type-A male to 2 x DC 5.5 x 2.1 mm female with switch 1 m

## **Description**

This cable by Delock can be connected to a USB Type-A port in order to supply power to devices with DC plug. By using the single on / off switches the power supply for the connected device can be switched on or off. Therefore it is not needed to remove the cable from the female port to switch off the power supply. The cable can be applied especially for hobby area as well as for tinkerer.

## **Specification**

- Connectors:
  - 1 x USB Type-A male >
  - 2 x DC 5.5 x 2.1 mm female
- 2 x On / Off switch
- Cable gauge: 22 AWG
- Cable diameter: ca. 3.5 mm
- Length incl. connectors: ca. 1 m
- Colour: black