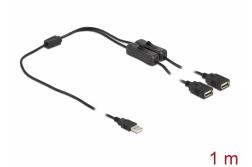

# Delock Cable USB Type-A male to 2 x USB Type-A female with switch 1 m

### **Description**

This cable by Delock can be connected to a power source with USB Type-A port in order to supply power to up to two devices with USB Type-A plug. By using the on / off switch the power supply for the connected device can be switched on or off. Therefor it is not needed to remove the cable from the female port to switch off the power supply.

#### **Specification**

Connectors:

1 x USB Type-A male >

2 x USB Type-A female

• Electrical power in total: max. 10 watt (5 V / 2 A)

• 2 x On / Off switch

• Cable gauge: 22 AWG

• Cable diameter: ca. 3.5 mm