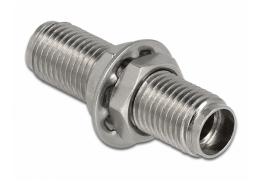

#### **Description**

With this SMA Simplex coupling by Delock, two SMA 905 patch cable can be easily connected to each other.

#### Protection by dust cover

The coupling is equipped with an appropriate cap to protect the sleeve from dust and to keep it clean.

### **Specification**

- Connectors:
  - 1 x SMA 905 Simplex female >
  - 1 x SMA 905 Simplex female
- For single-mode fiber
- · Ceramic sleeve
- · With dust cover
- Operating temperature: -40 °C ~ 85 °C
- · Material: metal
- Dimensions (LxWxH): ca. 28 x 10 x 8 mm