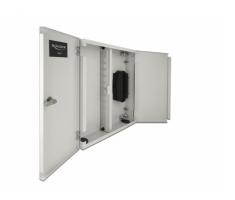

## **Description**

This fiber optic distribution box by Delock can be used for wall mounting and serves as a protective housing for optical cables and couplings. The integrated adapter plate allows to accommodate 24 fiber optic couplings of the types SC, LC, FC, ST or E2000 in the distribution box. The fiber optic cables can be fixed in the housing via two cable entry openings at the top and bottom with metric cable glands.

## **Specification**

- Fiber optic cable wall distributor lockable
- Adapter plate for up to 48 fibers
- 2 cable entry openings at the top and bottom
- Housing material: metal
- · Housing colour: grey
- Dimensions (LxWxH): ca. 402 x 325 x 110 mm