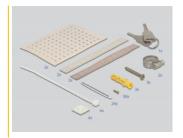

#### Package content

- Fiber optic wall distribution box
- 1 x splice cassette
- 2 x keys
- 4 x zip-tie
- 4 x cable tie mount for cable ties
- 2 x screw clamp
- 3 x screw
- 3 x dowel

#### **DATASHEET**

- 2 x self-adhesive label numbers 8 x 1 12 black
- 2 x self-adhesive label numbers 1 12 red
- 2 x self-adhesive label numbers 1 12 blue
- 24 x fiber optic heat shrink tube