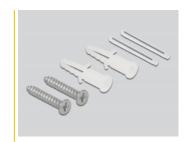

### Package content

- Optical fiber connection box
- 2 x heat shrink splice protection
- 2 x screw
- 2 x dowel