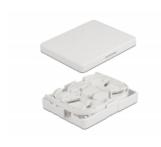

#### **Specification**

- 2 slots for SC Simplex or LC Duplex couplings
- · Wall mounting:

2 x mounting holes

Mounting hole diameter: 7 mm Pitch of screw hole: ca. 60 mm

- · Cover with label tap
- Protective flip
- · Colour: white
- · Material: ABS
- Dimensions (LxWxH): ca. 100 x 80 x 23 mm

### Package content

- Optical fiber connection box
- 2 x heat shrink splice protection
- 2 x screw
- 2 x dowel