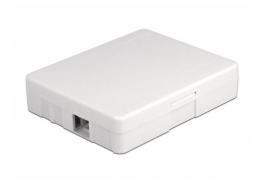

# Delock Optical Fiber Connection Box for wall mounting for 2 x SC Simplex or LC Duplex white

#### **Description**

This fiber optical connection box by Delock can be used for wall mounting and can accommodate up to two SC Simplex or LC Duplex fiber optical couplings.

#### **Specification**

- 2 slots for SC Simplex or LC Duplex couplings
- · Wall mounting:

2 x mounting holes

Mounting hole diameter: 7 mm Pitch of screw hole: ca. 60 mm

- · Cover with label tap
- Protective flip
- · Colour: white
- · Material: ABS
- Dimensions (LxWxH): ca. 100 x 80 x 23 mm