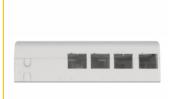

# Delock Optical Fiber Connection Box for wall mounting for 4 x SC Simplex or LC Duplex white

#### Description

This fiber optical connection box by Delock can be used for wall mounting and can accommodate up to four SC Simplex or LC Duplex fiber optical couplings.

## Specification

- 4 slots for SC Simplex or LC Duplex couplings
- Wall mounting:
  - 2 x mounting holes Mounting hole diameter: 7 mm
  - Pitch of screw hole: ca. 60 mm
- Cover with label tap
- Protective flip
- Colour: white
- Material: ABS
- Dimensions (LxWxH): ca. 100 x 83 x 32 mm