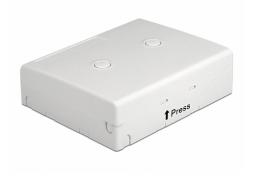

# Delock Optical Fiber Connection Box for wall mounting for 4 x SC Simplex or LC Duplex white

#### Description

This fiber optical connection box by Delock can be used for wall mounting and can accommodate up to four SC Simplex or LC Duplex fiber optical couplings.

## Specification

- 4 slots for SC Simplex or LC Duplex couplings
- Wall mounting:
  - 2 x mounting holes Mounting hole diameter: 7 mm
  - Pitch of screw hole: ca. 60 mm
- Cover with label tap
- Protective flip
- Colour: white
- Material: ABS
- Dimensions (LxWxH): ca. 100 x 83 x 32 mm