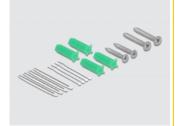

## Package content

- Optical fiber connection box
- 4 x heat shrink splice protection
- 4 x screw
- 4 x dowel

#### **DATASHEET**

• 4 x zip-tie