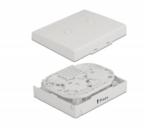

## Specification

- 4 slots for SC Simplex or LC Duplex couplings
- Wall mounting:
  - 2 x mounting holes Mounting hole diameter: 7 mm
  - Pitch of screw hole: ca. 60 mm
- Cover with label tap
- Protective flip
- Colour: white
- Material: ABS
- Dimensions (LxWxH): ca. 100 x 83 x 32 mm

## Package content

- Optical fiber connection box
- 4 x heat shrink splice protection
- 4 x screw
- 4 x dowel