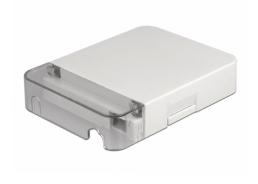

# Delock Optical Fiber Connection Box for wall mounting for 1 x SC Simplex or LC Duplex white

### **Description**

This fiber optical connection box by Delock can be used for wall mounting and can accommodate up to a SC Simplex or LC Duplex fiber optical coupling.

## **Specification**

- 1 slot for SC Simplex or LC Duplex coupling
- · Wall mounting:

2 x mounting holes

Mounting hole diameter: 7 mm Pitch of screw hole: ca. 80 mm

- Cover
- Colour: white / transparent
- · Material: ABS
- Dimensions (LxWxH): ca. 116 x 86 x 23 mm