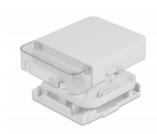

## **Specification**

- 1 slot for SC Simplex or LC Duplex coupling
- · Wall mounting:

2 x mounting holes

Mounting hole diameter: 7 mm Pitch of screw hole: ca. 80 mm

- Cover
- Colour: white / transparent
- · Material: ABS
- Dimensions (LxWxH): ca. 116 x 86 x 23 mm