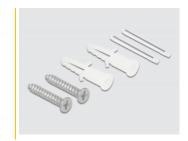

#### Package content

- Optical fiber connection box
- 2 x heat shrink splice protection
- 2 x screw
- 2 x dowel