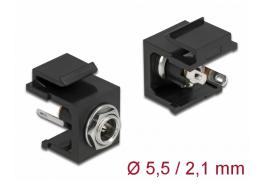

# Delock Keystone Module DC 5.5 x 2.1 mm female black

## **Specification**

• Connectors:

external: 1 x DC 5.5 x 2.1 mm female internal: 3 x solder connection

• Power rating: 30 V / 3 A

• For Keystone ports with 19.2 x 14.9 mm

· Colour: black

• Length in front of the panel: ca. 3.5 mm

### Interface

| External: | 1 x DC jack 5.5 x 2.1 mm       |
|-----------|--------------------------------|
| Internal: | 3 x solder connector for cable |