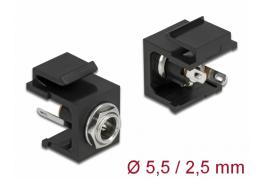

# Delock Keystone Module DC 5.5 x 2.5 mm female black

#### Description

This DC female bulkhead by Delock can be installed or cabled in a housing or a device in order to supply it with power. With its standardised dimensions it can be used for easy snap-in mounting in e.g. a Keystone patch panel, face plate or surface-mount box.

## **Specification**

• Connectors:

external: 1 x DC 5.5 x 2.5 mm female internal: 3 x solder connection

• Power rating: 30 V / 3 A

• For Keystone ports with 19.2 x 14.9 mm

· Colour: black

• Length in front of the panel: ca. 3.5 mm

### Interface

| External: | 1 x DC jack 5.5 x 2.5 mm       |
|-----------|--------------------------------|
| Internal: | 3 x solder connector for cable |