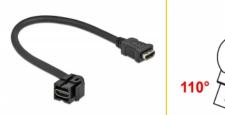

# Delock Keystone Module HDMI female 110° > HDMI female with cable black

#### Description

This module by Delock can be used to extend e.g. a HDMI cable. With its standardised dimensions it can be used for easy snap-in mounting in e.g. a Keystone patch panel, face plate or surface-mount box. The short, angled cable has a small mounting depth and allows a space-saving installation in hard to reach places in equipment or in cable ducts.