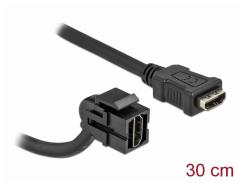

# Delock Keystone Module HDMI female 110° > HDMI female with cable black

#### Description

This module by Delock can be used to extend e.g. a HDMI cable. With its standardised dimensions it can be used for easy snap-in mounting in e.g. a Keystone patch panel, face plate or surface-mount box. The short, angled cable has a small mounting depth and allows a space-saving installation in hard to reach places in equipment or in cable ducts.

# **Specification**

- Connectors:
  1 x HDMI-A female >
  - 1 x HDMI-A female
- Resolution up to 3840 x 2160 @ 30 Hz (depending on the system and the connected hardware)
- · Contacts gold-plated
- For Keystone ports with 19.2 x 14.9 mm
- Colour: black
- Length incl. connectors: ca. 30 cm

# **Physical characteristics**

| Housing colour:               | black |
|-------------------------------|-------|
| Cable length incl. connector: | 30 cm |