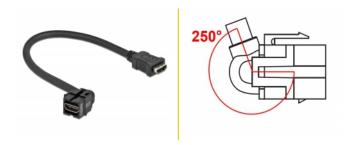

#### **Description**

This module by Delock can be used to extend e.g. a HDMI cable. With its standardised dimensions it can be used for easy snap-in mounting in e.g. a Keystone patch panel, face plate or surface-mount box. The short, angled cable has a small mounting depth and allows a space-saving installation in hard to reach places in equipment or in cable ducts.