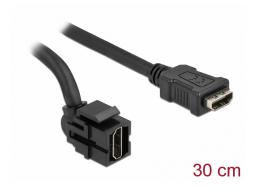

# Delock Keystone Module HDMI female 250° > HDMI female with cable black

#### **Technical details**

- Connectors:
  - 1 x HDMI-A female >
  - 1 x HDMI-A female
- Resolution up to 3840 x 2160 @ 30 Hz (depending on the system and the connected hardware)
- · Contacts gold-plated
- For Keystone ports with 19.2 x 14.9 mm
- · Colour: black
- Length incl. connectors: ca. 30 cm

# **Physical characteristics**

| Housing colour:               | black |
|-------------------------------|-------|
| Cable length incl. connector: | 30 cm |