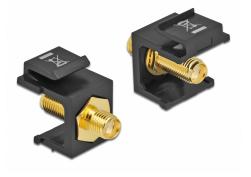

# Delock Keystone Module SMA female > SMA female black

## **Specification**

- Connectors:
  - 1 x SMA jack >
  - 1 x SMA jack
- Impedance: 50 Ohm
- For Keystone ports with 19.2 x 14.9 mm
- Colour: black
- Length in front of the panel: ca. 7.1 mm
- Dimensions (LxWxH): ca. 24.5 x 16.3 x 22.3 mm