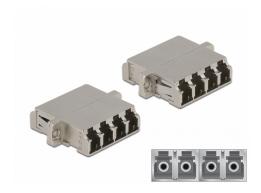

## **Description**

With this LC Quad coupling by Delock, optical fiber male connectors can be easily connected to each other. The coupling enables a direct connection to the optical fiber cable and is suitable for simple mounting in optical fiber connection boxes, cabinets and patch panels.

### **Specification**

- Connectors:
  - 1 x LC Quad female >
  - 1 x LC Quad female
- For single-mode fiber
- · Ceramic sleeve
- · With dust cover
- · Mounting via metal holder or screws
- · 2 x mounting holes
- Mounting hole diameter: 2.3 mm
- Pitch of screw hole: ca. 30.7 mm
- Panel cut-out (WxH): ca. 26.6 x 9.5 mm
- Operating temperature: -20 °C ~ 70 °C
- · Material: metal
- Dimensions (LxWxH): ca. 29.2 x 25.6 x 9.3 mm

## Interface

| Connector 1: | 1 x LC Quad female |
|--------------|--------------------|
| Connector 2: | 1 x LC Quad female |