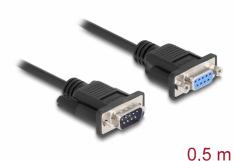

# Delock Serial Cable RS-232 D-Sub 9 male to female null modem with narrow plug housing 0.5 m

### **Specification**

- Connectors:
  - 1 x serial D-Sub 9 male with screws
  - 1 x serial D-Sub 9 female with nuts
- Cable gauge: 28 AWG
- · Full handshaking cable
- Pin assignment: 1+6 4, 2 3, 3 2, 4 1+6, 5 5, 7 8, 8 7, shielded
- · Colour: black • Insulator: PVC
- Screw type: #4-40 UNC
- Cable diameter: ca. 5 mm
- Cable length incl. connectors: ca. 0.5 m