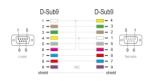

### **Specification**

- Connectors:
  - 1 x serial D-Sub 9 male with screws
  - 1 x serial D-Sub 9 female with nuts
- Cable gauge: 28 AWG
- · Full handshaking cable
- Pin assignment: 1+6 4, 2 3, 3 2, 4 1+6, 5 5, 7 8, 8 7, shielded
- · Colour: black • Insulator: PVC
- Screw type: #4-40 UNC
- Cable diameter: ca. 5 mm
- Cable length incl. connectors: ca. 0.5 m