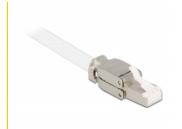

# **Delock RJ45 plug Cat.6A STP toolfree**

### **Description**

This RJ45 plug by Delock can be used to connect network cables. Installation of the plug to various cable types is tool-free and timesaving.

### **Specification**

- Connectors:
  - 1 x RJ45 plug
  - 1 x LSA block
- Cable routing 180°
- Shielded (STP)
- Cat.6A specification
- TIA-568A/B pinout
- For solid or stranded wire up to 0.644 mm (22 24 AWG)
- For cable diameter from 6.0 8.5 mm
- Material: zinc die cast
- Dimensions (LxWxH): ca. 42.2 x 14.4 x 14.4 mm