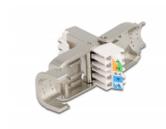

### **Specification**

- Connectors:
  - 1 x RJ45 plug
  - 1 x LSA block
- Cable routing 180°
- Shielded (STP)
- Cat.6A specification
- TIA-568A/B pinout
- For solid or stranded wire up to 0.644 mm (22 24 AWG)
- For cable diameter from 6.0 8.5 mm
- Material: zinc die cast
- Dimensions (LxWxH): ca. 42.2 x 14.4 x 14.4 mm

#### Interface

External: 1 x RJ45 male

Internal: 1 x LSA block