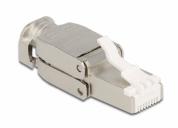

# **Delock RJ45 plug Cat.6A STP toolfree**

### **Description**

This RJ45 plug by Delock can be used to connect network cables. Installation of the plug to various cable types is tool-free and timesaving.

### **Specification**

- Connectors:
  - 1 x RJ45 plug
  - 1 x LSA block
- Cable routing 180°
- Shielded (STP)
- Cat.6A specification
- TIA-568A/B pinout
- For solid or stranded wire up to 0.644 mm (22 24 AWG)
- For cable diameter from 6.0 8.5 mm
- Material: zinc die cast
- Dimensions (LxWxH): ca. 42.2 x 14.4 x 14.4 mm