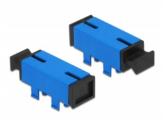

### Description

This SC Simplex coupler by Delock can be attached to a PCB and connected to fiber optic connectors. The coupler enables a direct connection to the fiber optic cable.

#### Protection by dust cover

The coupling is equipped with an appropriate cap to protect the sleeve from dust and to keep it clean.

### **Specification**

- Connectors:
  - 1 x SC Simplex female >
  - 1 x SC Simplex female
- For single-mode fiber
- · Ceramic sleeve
- · With dust cover
- · Mounting on PCB
- · Material: plastic
- · Colour: blue
- Dimensions (LxWxH): ca. 27.4 x 14.6 x 12.8 mm