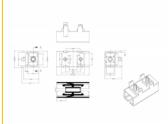

### **Specification**

- Connectors:
  - 1 x SC Simplex female >
  - 1 x SC Simplex female
- For single-mode fiber
- · Ceramic sleeve
- · With dust cover
- · Mounting on PCB
- · Material: plastic
- · Colour: blue
- Dimensions (LxWxH): ca. 27.4 x 14.6 x 12.8 mm

# **Images**