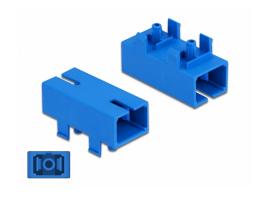

### Description

This SC Simplex coupler by Delock can be attached to a PCB and connected to fiber optic connectors. The coupler enables a direct connection to the fiber optic cable.

#### Protection by dust cover

The coupling is equipped with an appropriate cap to protect the sleeve from dust and to keep it clean.

### **Specification**

- Connectors:
  - 1 x SC Simplex female >
  - 1 x SC Simplex female
- For single-mode fiber
- · Ceramic sleeve
- · With dust cover
- · Mounting on PCB
- · Material: plastic
- · Colour: blue
- Dimensions (LxWxH): ca. 27.4 x 14.6 x 12.8 mm