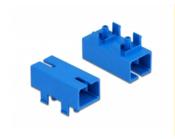

### Description

This SC Simplex coupler by Delock can be attached to a PCB and connected to fiber optic connectors. The coupler enables a direct connection to the fiber optic cable.

### **Specification**

- Connectors:
  - 1 x SC Simplex female >
  - 1 x SC Simplex female
- For single-mode fiber
- · Ceramic sleeve
- · With dust cover
- · Mounting on PCB
- · Material: plastic
- · Colour: blue
- Dimensions (LxWxH): ca. 27.4 x 14.6 x 12.8 mm