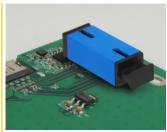

### Description

This SC Simplex coupler by Delock can be attached to a PCB and connected to fiber optic connectors. The coupler enables a direct connection to the fiber optic cable.

## System requirements

- A free SC Simplex male port
- Suitable board for mounting the fiber optic coupling