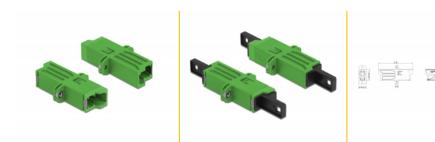

#### **Description**

With this E2000 Simplex coupling by Delock, optical fiber male connectors can be easily connected to each other. The coupler enables a direct connection to the optical fiber cable and is suitable for simple mounting in optical fiber connection boxes or cabinets.

#### **Specification**

- Connectors:
  - 1 x E2000 Simplex female >
  - 1 x E2000 Simplex female
- For single-mode fiber
- · Ceramic sleeve
- · With dust cover
- Mounting via screws
- · Material: plastic
- · Colour: green
- Dimensions (LxWxH): ca. 41.9 x 22.0 x 8.9 mm