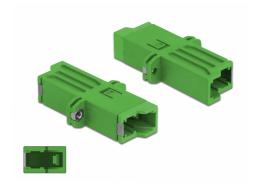

#### **Description**

With this E2000 Simplex coupling by Delock, optical fiber male connectors can be easily connected to each other. The coupler enables a direct connection to the optical fiber cable and is suitable for simple mounting in optical fiber connection boxes or cabinets.

#### Protection by dust cover

The coupling is equipped with an appropriate cap to protect the sleeve from dust and to keep it clean.

#### **Specification**

- Connectors:
  - 1 x E2000 Simplex female >
  - 1 x E2000 Simplex female
- For single-mode fiber
- · Ceramic sleeve
- · With dust cover
- Mounting via screws
- · Material: plastic
- · Colour: green
- Dimensions (LxWxH): ca. 41.9 x 22.0 x 8.9 mm