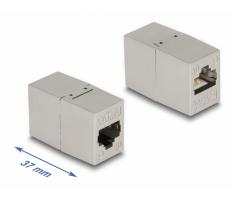

# Delock Adapter RJ45 jack to RJ45 jack Cat.6A metal

#### Description

This coupler by Delock can be used to connect or extend two RJ45 network cables.

Item no. 87037

EAN: 4043619870370 Country of origin: China Package: Zip poly bag

### **Specification**

- Connectors:
  1 x RJ45 jack (8P/8C) >
  1 x RJ45 jack (8P/8C)
- 1:1 connected
- Cat.6A specification
- Shielded (STP)
- Contacts gold-plated
- Material: zinc die cast
- Dimensions (LxWxH): ca. 37 x 23 x 17 mm