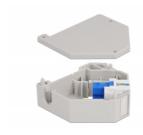

## **Description**

This adapter by Delock contains a suitable Keystone module with a SC Simplex coupler that can be used to connect optical fiber cables.

## **Specification**

- Connectors:
  - 1 x SC Simplex female >
  - 1 x SC Simplex female
- DIN rail mounting: 35 mm
- Stackable
- · With labelling field
- Operating temperature: -40 °C ~ 85 °C
- · Material: plastic
- Colour: grey / white / blue
- Dimensions (LxWxH): ca. 60.1 x 59.4 x 21.6 mm