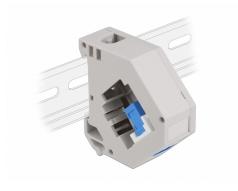

## **Description**

This adapter by Delock contains a suitable Keystone module with a SC Simplex coupler that can be used to connect optical fiber cables.

#### **DIN** rail mounting

The adapter can be attached to a 35 mm wide DIN rail. In addition, the adapter also has a small labelling field which can be individually labelled or provided with various symbols.

## **Specification**

- Connectors:
  - 1 x SC Simplex female >
  - 1 x SC Simplex female
- DIN rail mounting: 35 mm
- Stackable
- · With labelling field
- Operating temperature: -40 °C ~ 85 °C
- · Material: plastic
- Colour: grey / white / blue
- Dimensions (LxWxH): ca. 60.1 x 59.4 x 21.6 mm