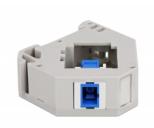

## **Description**

This adapter by Delock contains a suitable Keystone module with a SC Simplex coupler that can be used to connect optical fiber cables.

#### **DIN** rail mounting

The adapter can be attached to a 35 mm wide DIN rail. In addition, the adapter also has a small labelling field which can be individually labelled or provided with various symbols.

## **Specification**

- Connectors:
  - 1 x SC Simplex female >
  - 1 x SC Simplex female
- DIN rail mounting: 35 mm
- Stackable
- · With labelling field
- Operating temperature: -40 °C ~ 85 °C
- · Material: plastic
- Colour: grey / white / blue
- Dimensions (LxWxH): ca. 60.1 x 59.4 x 21.6 mm