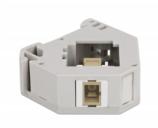

## **Description**

This adapter by Delock contains a suitable Keystone module with a SC Simplex coupler that can be used to connect optical fiber cables.

## **Specification**

- Connectors:
  - 1 x SC Simplex female >
  - 1 x SC Simplex female
- DIN rail mounting: 35 mm
- Stackable
- · With labelling field
- Operating temperature: -40 °C ~ 85 °C
- · Material: plastic
- Colour: grey / white / beige
- Dimensions (LxWxH): ca. 60.1 x 59.4 x 21.6 mm

## Interface

| Connector 1: | 1 x SC Simplex female |
|--------------|-----------------------|
| Connector 2: | 1 x SC Simplex female |