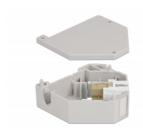

## **Description**

This adapter by Delock contains a suitable Keystone module with a SC Simplex coupler that can be used to connect optical fiber cables.

## **Specification**

- Connectors:
  - 1 x SC Simplex female >
  - 1 x SC Simplex female
- DIN rail mounting: 35 mm
- Stackable
- · With labelling field
- Operating temperature: -40 °C ~ 85 °C
- · Material: plastic
- Colour: grey / white / beige
- Dimensions (LxWxH): ca. 60.1 x 59.4 x 21.6 mm