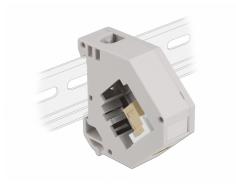

#### **DIN** rail mounting

The adapter can be attached to a 35 mm wide DIN rail. In addition, the adapter also has a small labelling field which can be individually labelled or provided with various symbols.

## **Specification**

- Connectors:
  - 1 x SC Simplex female >
  - 1 x SC Simplex female
- DIN rail mounting: 35 mm
- Stackable
- · With labelling field
- Operating temperature: -40 °C ~ 85 °C
- · Material: plastic
- Colour: grey / white / beige
- Dimensions (LxWxH): ca. 60.1 x 59.4 x 21.6 mm