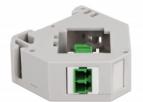

# Delock DIN rail Adapter with Keystone LC Duplex female to LC Duplex female green

#### Description

This adapter by Delock contains a suitable Keystone module with a LC Duplex coupler that can be used to connect optical fiber cables.

## **Specification**

- Connectors:
  - 1 x LC Duplex female >
  - 1 x LC Duplex female
- DIN rail mounting: 35 mm
- Stackable
- With labelling field
- Operating temperature: -40 °C ~ 85 °C
- Material: plastic
- Colour: grey / white / green
- Dimensions (LxWxH): ca. 60.1 x 59.4 x 21.6 mm