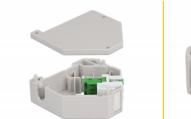

#### Description

This adapter by Delock contains a suitable Keystone module with a LC Duplex coupler that can be used to connect optical fiber cables.

## **Specification**

- Connectors:
  - 1 x LC Duplex female >
  - 1 x LC Duplex female
- DIN rail mounting: 35 mm
- Stackable
- With labelling field
- Operating temperature: -40 °C ~ 85 °C
- Material: plastic
- Colour: grey / white / green
- Dimensions (LxWxH): ca. 60.1 x 59.4 x 21.6 mm