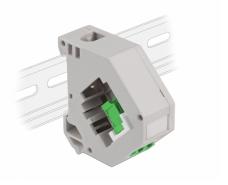

# Delock DIN rail Adapter with Keystone LC Duplex female to LC Duplex female green

#### Description

This adapter by Delock contains a suitable Keystone module with a LC Duplex coupler that can be used to connect optical fiber cables.

#### **DIN rail mounting**

The adapter can be attached to a 35 mm wide DIN rail. In addition, the adapter also has a small labelling field which can be individually labelled or provided with various symbols.

## **Specification**

- Connectors:
  - 1 x LC Duplex female >
  - 1 x LC Duplex female
- DIN rail mounting: 35 mm
- Stackable
- With labelling field
- Operating temperature: -40 °C ~ 85 °C
- Material: plastic
- Colour: grey / white / green
- Dimensions (LxWxH): ca. 60.1 x 59.4 x 21.6 mm